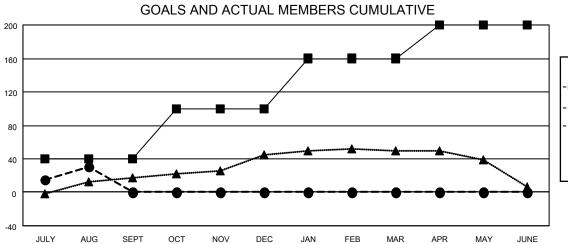

## District 411 C

| Clubs                 |               |           |               | Members               |                        |                         |                                                    |
|-----------------------|---------------|-----------|---------------|-----------------------|------------------------|-------------------------|----------------------------------------------------|
| RESULTS FOR 2020-2021 |               |           |               | RESULTS FOR 2020-2021 |                        |                         |                                                    |
| QUARTER               | NEW CLUB GOAL | NEW CLUBS | DROPPED CLUBS | QUARTER MEME          | BER GROWTH NET<br>GOAL | MEMBER GROWTH<br>ACTUAL | DROPPED<br>MEMBERS ACTUAL<br>(including transfers) |
| JULY/AUG/SEPT         | 1             | 0         | 0             | JULY/AUG/SEPT         | 40                     | 32                      | 2                                                  |
| OCT/NOV/DEC           | 2             | 0         | 0             | OCT/NOV/DEC           | 60                     | 0                       | 0                                                  |
| JAN/FEB/MAR           | 2             | 0         | 0             | JAN/FEB/MAR           | 60                     | 0                       | 0                                                  |
| APR/MAY/JUNE          | 1             | 0         | 0             | APR/MAY/JUNE          | 40                     | 0                       | 0                                                  |

## GOALS AND ACTUAL NEW CLUBS CUMULATIVE

- MEMBER GROWTH ACTUAL

| _ | LASI | TEAR WEIGHERSHIP ACTUAL |  |  |  |  |
|---|------|-------------------------|--|--|--|--|
|   |      |                         |  |  |  |  |
|   |      |                         |  |  |  |  |
|   |      |                         |  |  |  |  |