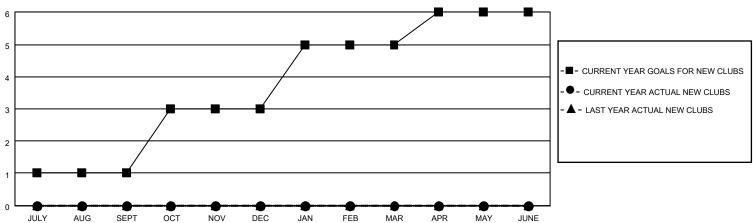

## District 411 C

| Clubs                 |               |           |               | Members               |                        |                         |                                                    |
|-----------------------|---------------|-----------|---------------|-----------------------|------------------------|-------------------------|----------------------------------------------------|
| RESULTS FOR 2020-2021 |               |           |               | RESULTS FOR 2020-2021 |                        |                         |                                                    |
| QUARTER               | NEW CLUB GOAL | NEW CLUBS | DROPPED CLUBS | QUARTER MEME          | BER GROWTH NET<br>GOAL | MEMBER GROWTH<br>ACTUAL | DROPPED<br>MEMBERS ACTUAL<br>(including transfers) |
| JULY/AUG/SEPT         | 1             | 0         | 0             | JULY/AUG/SEPT         | 40                     | 32                      | 2                                                  |
| OCT/NOV/DEC           | 2             | 0         | 0             | OCT/NOV/DEC           | 60                     | 0                       | 0                                                  |
| JAN/FEB/MAR           | 2             | 0         | 0             | JAN/FEB/MAR           | 60                     | 0                       | 0                                                  |
| APR/MAY/JUNE          | 1             | 0         | 0             | APR/MAY/JUNE          | 40                     | 0                       | 0                                                  |

## GOALS AND ACTUAL NEW CLUBS CUMULATIVE

- MEMBER GROWTH ACTUAL

| _ | LASI | TEAR WEIGHERSHIP ACTUAL |  |  |  |  |
|---|------|-------------------------|--|--|--|--|
|   |      |                         |  |  |  |  |
|   |      |                         |  |  |  |  |
|   |      |                         |  |  |  |  |